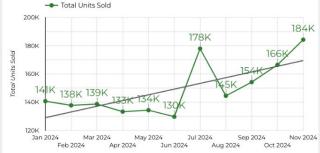

## **2024 in Review - Metrics that matter**

 Jan 2024
 Mar 2024
 Jul 2024
 Sep 2024
 Nov 2024

 Feb 2024
 Apr 2024
 Jun 2024
 Aug 2024
 Oct 2024

| 19<br>1+ | ertiser: Kitchei                                  | c                                              |                 |                                          |                              |                                               |                            |                                   |  |
|----------|---------------------------------------------------|------------------------------------------------|-----------------|------------------------------------------|------------------------------|-----------------------------------------------|----------------------------|-----------------------------------|--|
|          | Advertiser: KitchenSmart                          |                                                |                 | Brand: KitchenSmart 👻 Ranked by: Sales 🐱 |                              |                                               |                            | Date range: Last 30 days 🗸 Export |  |
|          |                                                   |                                                | Ad paths are at | the brand level and r                    | nay include multiple a       | dvertising accounts. Learn more               |                            |                                   |  |
|          | Goal performance Last 7 days                      |                                                | 1               | Streaming TV<br>Amazon DSP               | Display<br>Amazon DSP 5      | Video Sponsored<br>iponsored Brands Products  | Video<br>Sponsored Display | Q.<br>Purchase                    |  |
|          | Impressions ~<br>331,354,122<br>† 45% vs previous | Total cost ↔<br>\$98,100<br>↓ 1.5% vs previous |                 | Sales 0<br>\$706,821                     | NTB sales @<br>\$86,424      | Purchases ®<br>5,543                          | NTB purchases ()<br>1,937  | Path sales % 0<br>22%             |  |
| 9        |                                                   |                                                | 2               | Video<br>Sponsored Brands                | Display<br>Sponsored Display | Video Sponsared<br>partnared Display Products | Purchase                   |                                   |  |
| 9        | CTR V<br>0.045%<br>† 8.4% vs previous             | RDAS ~<br>2.42<br>† 11% vs previous            |                 | Sales 0<br>\$614,890                     | NTB sales 🛛<br>\$26,110      | Purchases @<br>4,113                          | NTB purchases @<br>1,999   | Path sales % ⊕<br>13%             |  |
|          |                                                   |                                                | 3               | Video<br>Sponsored Brands                | Audio<br>Amazon DSP          | ©<br>Purchase                                 |                            |                                   |  |
|          |                                                   |                                                |                 | Sales 0<br>\$587,604                     | NTB sales @<br>\$17,900      | Purchases @<br>3,003                          | NTB purchases @ 824        | Path sales % @<br>7%              |  |
| 9        |                                                   |                                                | 4               | Online video<br>Amazon DSP               | Display<br>Sponsored Display | Purchase                                      |                            |                                   |  |
|          |                                                   |                                                |                 | Sales 0<br>\$488,006                     | NTB sales ()<br>\$16,295     | Purchases                                     | NTB purchases () 647       | Path sales % 🛛                    |  |
|          |                                                   |                                                | 5               | Sponsored<br>Products                    | Q<br>Purchase                |                                               |                            |                                   |  |
|          |                                                   |                                                |                 | Sales 0<br>\$387,607                     | NTB sales @<br>\$16.860      | Purchases @<br>1,008                          | NTB purchases @ 350        | Path sales % @<br>3%              |  |