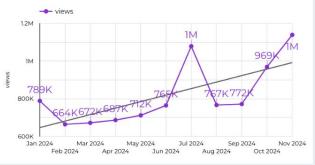

## **2024 in Review - Metrics that matter**

 Jan 2024
 Mar 2024
 Jul 2024
 Sep 2024
 Nov 2024

 Feb 2024
 Apr 2024
 Jun 2024
 Aug 2024
 Oct 2024

| 19<br>1+ | ertiser: Kitchei                                  | c                                              |                 |                                          |                              |                                               |                            |                                   |  |
|----------|---------------------------------------------------|------------------------------------------------|-----------------|------------------------------------------|------------------------------|-----------------------------------------------|----------------------------|-----------------------------------|--|
|          | Advertiser: KitchenSmart                          |                                                |                 | Brand: KitchenSmart 👻 Ranked by: Sales 🐱 |                              |                                               |                            | Date range: Last 30 days 🗸 Export |  |
|          |                                                   |                                                | Ad paths are at | the brand level and r                    | nay include multiple a       | dvertising accounts. Learn more               |                            |                                   |  |
|          | Goal performance Last 7 days                      |                                                | 1               | Streaming TV<br>Amazon DSP               | Display<br>Amazon DSP 5      | Video Sponsored<br>iponsored Brands Products  | Video<br>Sponsored Display | Q.<br>Purchase                    |  |
|          | Impressions ~<br>331,354,122<br>† 45% vs previous | Total cost ↔<br>\$98,100<br>↓ 1.5% vs previous |                 | Sales 0<br>\$706,821                     | NTB sales @<br>\$86,424      | Purchases ®<br>5,543                          | NTB purchases ()<br>1,937  | Path sales % 0<br>22%             |  |
| 9        |                                                   |                                                | 2               | Video<br>Sponsored Brands                | Display<br>Sponsored Display | Video Sponsared<br>partnared Display Products | Purchase                   |                                   |  |
| 9        | CTR V<br>0.045%<br>† 8.4% vs previous             | RDAS ~<br>2.42<br>† 11% vs previous            |                 | Sales 0<br>\$614,890                     | NTB sales 🛛<br>\$26,110      | Purchases @<br>4,113                          | NTB purchases @<br>1,999   | Path sales % ⊕<br>13%             |  |
|          |                                                   |                                                | 3               | Video<br>Sponsored Brands                | Audio<br>Amazon DSP          | ©<br>Purchase                                 |                            |                                   |  |
|          |                                                   |                                                |                 | Sales 0<br>\$587,604                     | NTB sales @<br>\$17,900      | Purchases @<br>3,003                          | NTB purchases @ 824        | Path sales % @<br>7%              |  |
| 9        |                                                   |                                                | 4               | Online video<br>Amazon DSP               | Display<br>Sponsored Display | Purchase                                      |                            |                                   |  |
|          |                                                   |                                                |                 | Sales 0<br>\$488,006                     | NTB sales ()<br>\$16,295     | Purchases                                     | NTB purchases () 647       | Path sales % 🛛                    |  |
|          |                                                   |                                                | 5               | Sponsored<br>Products                    | Q<br>Purchase                |                                               |                            |                                   |  |
|          |                                                   |                                                |                 | Sales 0<br>\$387,607                     | NTB sales @<br>\$16.860      | Purchases @<br>1,008                          | NTB purchases @ 350        | Path sales % @<br>3%              |  |