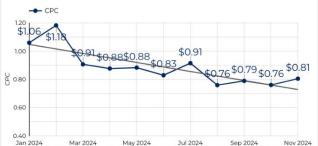

## **2024 in Review - Metrics that matter**

 Jan 2024
 Mar 2024
 Jul 2024
 Sep 2024
 Nov 2024

 Feb 2024
 Apr 2024
 Jun 2024
 Aug 2024
 Oct 2024

| 19<br>1+ | ertiser: Kitchei                                  | c                                              |                 |                                          |                              |                                               |                            |                                   |  |
|----------|---------------------------------------------------|------------------------------------------------|-----------------|------------------------------------------|------------------------------|-----------------------------------------------|----------------------------|-----------------------------------|--|
|          | Advertiser: KitchenSmart                          |                                                |                 | Brand: KitchenSmart 👻 Ranked by: Sales 🐱 |                              |                                               |                            | Date range: Last 30 days 🗸 Export |  |
|          |                                                   |                                                | Ad paths are at | the brand level and r                    | nay include multiple a       | dvertising accounts. Learn more               |                            |                                   |  |
|          | Goal performance Last 7 days                      |                                                | 1               | Streaming TV<br>Amazon DSP               | Display<br>Amazon DSP 5      | Video Sponsored<br>iponsored Brands Products  | Video<br>Sponsored Display | Q.<br>Purchase                    |  |
|          | Impressions ~<br>331,354,122<br>† 45% vs previous | Total cost ↔<br>\$98,100<br>↓ 1.5% vs previous |                 | Sales 0<br>\$706,821                     | NTB sales @<br>\$86,424      | Purchases ®<br>5,543                          | NTB purchases ()<br>1,937  | Path sales % 0<br>22%             |  |
| 9        |                                                   |                                                | 2               | Video<br>Sponsored Brands                | Display<br>Sponsored Display | Video Sponsared<br>partnared Display Products | Purchase                   |                                   |  |
| 9        | CTR V<br>0.045%<br>† 8.4% vs previous             | RDAS ~<br>2.42<br>† 11% vs previous            |                 | Sales 0<br>\$614,890                     | NTB sales 🛛<br>\$26,110      | Purchases @<br>4,113                          | NTB purchases @<br>1,999   | Path sales % ⊕<br>13%             |  |
|          |                                                   |                                                | 3               | Video<br>Sponsored Brands                | Audio<br>Amazon DSP          | ©<br>Purchase                                 |                            |                                   |  |
|          |                                                   |                                                |                 | Sales 0<br>\$587,604                     | NTB sales @<br>\$17,900      | Purchases @<br>3,003                          | NTB purchases @ 824        | Path sales % @<br>7%              |  |
| 9        |                                                   |                                                | 4               | Online video<br>Amazon DSP               | Display<br>Sponsored Display | Purchase                                      |                            |                                   |  |
|          |                                                   |                                                |                 | Sales 0<br>\$488,006                     | NTB sales ()<br>\$16,295     | Purchases                                     | NTB purchases () 647       | Path sales % 🛛                    |  |
|          |                                                   |                                                | 5               | Sponsored<br>Products                    | Q<br>Purchase                |                                               |                            |                                   |  |
|          |                                                   |                                                |                 | Sales 0<br>\$387,607                     | NTB sales @<br>\$16.860      | Purchases @<br>1,008                          | NTB purchases @ 350        | Path sales % @<br>3%              |  |