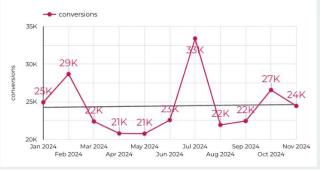

## **2024 in Review - Metrics that matter**

 Jan 2024
 Mar 2024
 Jul 2024
 Sep 2024
 Nov 2024

 Feb 2024
 Apr 2024
 Jun 2024
 Aug 2024
 Oct 2024

| 19<br>1+ | ertiser: Kitchei                                  | c                                              |                 |                                          |                              |                                               |                            |                                   |  |
|----------|---------------------------------------------------|------------------------------------------------|-----------------|------------------------------------------|------------------------------|-----------------------------------------------|----------------------------|-----------------------------------|--|
|          | Advertiser: KitchenSmart                          |                                                |                 | Brand: KitchenSmart 👻 Ranked by: Sales 🐱 |                              |                                               |                            | Date range: Last 30 days 🗸 Export |  |
|          |                                                   |                                                | Ad paths are at | the brand level and r                    | nay include multiple a       | dvertising accounts. Learn more               |                            |                                   |  |
|          | Goal performance Last 7 days                      |                                                | 1               | Streaming TV<br>Amazon DSP               | Display<br>Amazon DSP 5      | Video Sponsored<br>iponsored Brands Products  | Video<br>Sponsored Display | Q.<br>Purchase                    |  |
|          | Impressions ~<br>331,354,122<br>† 45% vs previous | Total cost ↔<br>\$98,100<br>↓ 1.5% vs previous |                 | Sales 0<br>\$706,821                     | NTB sales @<br>\$86,424      | Purchases ®<br>5,543                          | NTB purchases ()<br>1,937  | Path sales % 0<br>22%             |  |
| 9        |                                                   |                                                | 2               | Video<br>Sponsored Brands                | Display<br>Sponsored Display | Video Sponsared<br>partnared Display Products | Purchase                   |                                   |  |
| 9        | CTR V<br>0.045%<br>† 8.4% vs previous             | RDAS ~<br>2.42<br>† 11% vs previous            |                 | Sales 0<br>\$614,890                     | NTB sales 🛛<br>\$26,110      | Purchases @<br>4,113                          | NTB purchases @<br>1,999   | Path sales % ⊕<br>13%             |  |
|          |                                                   |                                                | 3               | Video<br>Sponsored Brands                | Audio<br>Amazon DSP          | ©<br>Purchase                                 |                            |                                   |  |
|          |                                                   |                                                |                 | Sales 0<br>\$587,604                     | NTB sales @<br>\$17,900      | Purchases @<br>3,003                          | NTB purchases @ 824        | Path sales % @<br>7%              |  |
| 9        |                                                   |                                                | 4               | Online video<br>Amazon DSP               | Display<br>Sponsored Display | Purchase                                      |                            |                                   |  |
|          |                                                   |                                                |                 | Sales 0<br>\$488,006                     | NTB sales ()<br>\$16,295     | Purchases                                     | NTB purchases () 647       | Path sales % 🛛                    |  |
|          |                                                   |                                                | 5               | Sponsored<br>Products                    | Q<br>Purchase                |                                               |                            |                                   |  |
|          |                                                   |                                                |                 | Sales 0<br>\$387,607                     | NTB sales @<br>\$16.860      | Purchases @<br>1,008                          | NTB purchases @ 350        | Path sales % @<br>3%              |  |