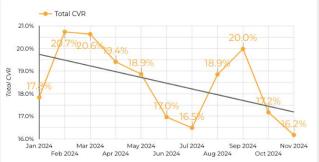

## **2024 in Review - Metrics that matter**

 Jan 2024
 Mar 2024
 Jul 2024
 Sep 2024
 Nov 2024

 Feb 2024
 Apr 2024
 Jun 2024
 Aug 2024
 Oct 2024

| 19<br>1+ | ertiser: Kitchei                                  | c                                              |                 |                                          |                              |                                               |                            |                                   |  |
|----------|---------------------------------------------------|------------------------------------------------|-----------------|------------------------------------------|------------------------------|-----------------------------------------------|----------------------------|-----------------------------------|--|
|          | Advertiser: KitchenSmart                          |                                                |                 | Brand: KitchenSmart 👻 Ranked by: Sales 🐱 |                              |                                               |                            | Date range: Last 30 days 🗸 Export |  |
|          |                                                   |                                                | Ad paths are at | the brand level and r                    | nay include multiple a       | dvertising accounts. Learn more               |                            |                                   |  |
|          | Goal performance Last 7 days                      |                                                | 1               | Streaming TV<br>Amazon DSP               | Display<br>Amazon DSP 5      | Video Sponsored<br>iponsored Brands Products  | Video<br>Sponsored Display | Q.<br>Purchase                    |  |
|          | Impressions ~<br>331,354,122<br>† 45% vs previous | Total cost ↔<br>\$98,100<br>↓ 1.5% vs previous |                 | Sales 0<br>\$706,821                     | NTB sales @<br>\$86,424      | Purchases ®<br>5,543                          | NTB purchases ()<br>1,937  | Path sales % 0<br>22%             |  |
| 9        |                                                   |                                                | 2               | Video<br>Sponsored Brands                | Display<br>Sponsored Display | Video Sponsared<br>partnared Display Products | Purchase                   |                                   |  |
| 9        | CTR V<br>0.045%<br>† 8.4% vs previous             | RDAS ~<br>2.42<br>† 11% vs previous            |                 | Sales 0<br>\$614,890                     | NTB sales 🛛<br>\$26,110      | Purchases @<br>4,113                          | NTB purchases @<br>1,999   | Path sales % ⊕<br>13%             |  |
|          |                                                   |                                                | 3               | Video<br>Sponsored Brands                | Audio<br>Amazon DSP          | ©<br>Purchase                                 |                            |                                   |  |
|          |                                                   |                                                |                 | Sales 0<br>\$587,604                     | NTB sales @<br>\$17,900      | Purchases @<br>3,003                          | NTB purchases @ 824        | Path sales % @<br>7%              |  |
| 9        |                                                   |                                                | 4               | Online video<br>Amazon DSP               | Display<br>Sponsored Display | Purchase                                      |                            |                                   |  |
|          |                                                   |                                                |                 | Sales 0<br>\$488,006                     | NTB sales ()<br>\$16,295     | Purchases                                     | NTB purchases () 647       | Path sales % 🛛                    |  |
|          |                                                   |                                                | 5               | Sponsored<br>Products                    | Q<br>Purchase                |                                               |                            |                                   |  |
|          |                                                   |                                                |                 | Sales 0<br>\$387,607                     | NTB sales @<br>\$16.860      | Purchases @<br>1,008                          | NTB purchases @ 350        | Path sales % @<br>3%              |  |