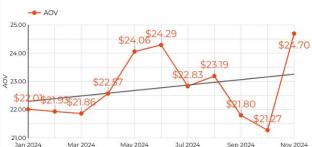

## **2024 in Review - Metrics that matter**

 Jan 2024
 Mar 2024
 Jul 2024
 Sep 2024
 Nov 2024

 Feb 2024
 Apr 2024
 Jun 2024
 Aug 2024
 Oct 2024

| 19<br>1+ | ertiser: Kitchei                                  | c                                              |                 |                                          |                              |                                               |                            |                                   |  |
|----------|---------------------------------------------------|------------------------------------------------|-----------------|------------------------------------------|------------------------------|-----------------------------------------------|----------------------------|-----------------------------------|--|
|          | Advertiser: KitchenSmart                          |                                                |                 | Brand: KitchenSmart 👻 Ranked by: Sales 🐱 |                              |                                               |                            | Date range: Last 30 days 🗸 Export |  |
|          |                                                   |                                                | Ad paths are at | the brand level and r                    | nay include multiple a       | dvertising accounts. Learn more               |                            |                                   |  |
|          | Goal performance Last 7 days                      |                                                | 1               | Streaming TV<br>Amazon DSP               | Display<br>Amazon DSP 5      | Video Sponsored<br>iponsored Brands Products  | Video<br>Sponsored Display | Q.<br>Purchase                    |  |
|          | Impressions ~<br>331,354,122<br>† 45% vs previous | Total cost ↔<br>\$98,100<br>↓ 1.5% vs previous |                 | Sales 0<br>\$706,821                     | NTB sales @<br>\$86,424      | Purchases ®<br>5,543                          | NTB purchases ()<br>1,937  | Path sales % 0<br>22%             |  |
| 9        |                                                   |                                                | 2               | Video<br>Sponsored Brands                | Display<br>Sponsored Display | Video Sponsared<br>partnared Display Products | Purchase                   |                                   |  |
| 9        | CTR V<br>0.045%<br>† 8.4% vs previous             | RDAS ~<br>2.42<br>† 11% vs previous            |                 | Sales 0<br>\$614,890                     | NTB sales 🛛<br>\$26,110      | Purchases @<br>4,113                          | NTB purchases @<br>1,999   | Path sales % ⊕<br>13%             |  |
|          |                                                   |                                                | 3               | Video<br>Sponsored Brands                | Audio<br>Amazon DSP          | ©<br>Purchase                                 |                            |                                   |  |
|          |                                                   |                                                |                 | Sales 0<br>\$587,604                     | NTB sales @<br>\$17,900      | Purchases @<br>3,003                          | NTB purchases @ 824        | Path sales % @<br>7%              |  |
| 9        |                                                   |                                                | 4               | Online video<br>Amazon DSP               | Display<br>Sponsored Display | Purchase                                      |                            |                                   |  |
|          |                                                   |                                                |                 | Sales 0<br>\$488,006                     | NTB sales ()<br>\$16,295     | Purchases                                     | NTB purchases () 647       | Path sales % 🛛                    |  |
|          |                                                   |                                                | 5               | Sponsored<br>Products                    | Q<br>Purchase                |                                               |                            |                                   |  |
|          |                                                   |                                                |                 | Sales 0<br>\$387,607                     | NTB sales @<br>\$16.860      | Purchases @<br>1,008                          | NTB purchases @ 350        | Path sales % @<br>3%              |  |