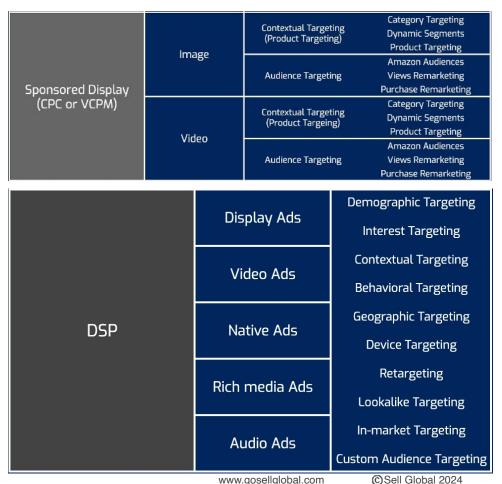

# Diverse Range of Advertising Options are Available.

### **Off Amazon Advertising**

- Sponsored Display: Can retarget shoppers who have purchased from you before.
  - Can target shoppers who have viewed your product but didn't purchase
  - > Can target shoppers who are in-market
- DSP: Can target shoppers off of amazon
  - > Can target by geographic location
  - > Can target by demographics

Sell 👯

Global

- Can retarget shoppers who purchased from you before but off amazon.
- Lower ROI, this should be done once you have maxed out native advertising