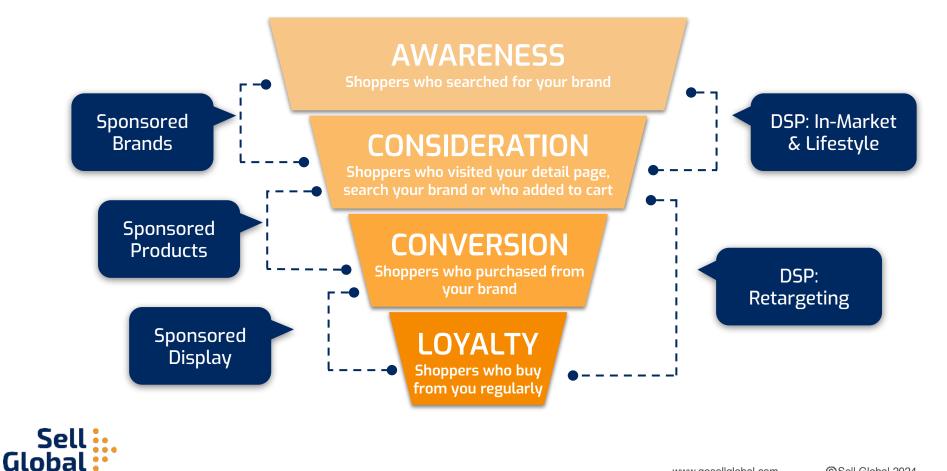

### What does a Amazon Marketing Funnel Look like?

#### **Native Amazon Advertising**

- Sponsored Products: Highest ROI Advertising vehicle
  - Most like organic listings, generally converts best
  - Can target Competitors brands and product detail page
  - > Direct measurable impact
- Sponsored Brands: Best for large catalogue or brand awareness

Sell

Globa

- > First results consumers see
- Can showcase product group in one ad. To appeal to different consumers preferences
  - Can direct traffic to store page, were there are no other ads

|                                                |                    | 67                   |                              |
|------------------------------------------------|--------------------|----------------------|------------------------------|
| Sponsored Products                             | Auto Targeting     |                      | Close Match                  |
|                                                |                    |                      | Loose Match                  |
|                                                |                    |                      | Substitutes                  |
|                                                |                    |                      | Complements                  |
|                                                | Manual Targeting   | Keyword Targeting    | Exact                        |
|                                                |                    |                      | Phrase                       |
|                                                |                    |                      | Broad                        |
|                                                |                    |                      | Broad Modifier               |
|                                                |                    | Product Targeting    | Category Targeting           |
|                                                |                    |                      | Product Targeting (Exact)    |
|                                                |                    |                      | Product Targeting (Exapnded) |
|                                                |                    |                      |                              |
| Sponsored Brands<br>(Store or Landing<br>Page) | Product Collection | Keyword Targeting    | Exact                        |
|                                                |                    |                      | Phrase                       |
|                                                |                    |                      | Broad                        |
|                                                |                    |                      | Broad Modifier               |
|                                                |                    | Product Targeting    | Cateogry Targeting           |
|                                                |                    |                      | Product Targeting            |
|                                                | Store Spotlight    | Keyword Targeting    | Exact                        |
|                                                |                    |                      | Phrase                       |
|                                                |                    |                      | Broad                        |
|                                                |                    |                      | Broad Modifier               |
|                                                |                    | Product Targeting    | Cateogry Targeting           |
|                                                |                    |                      | Product Targeting            |
|                                                | Video Ads          | Keyword Targeting    | Exact                        |
|                                                |                    |                      | Phrase                       |
|                                                |                    |                      | Broad                        |
|                                                |                    |                      | Broad Modifier               |
|                                                |                    | Product Targeting    | Cateogry Targeting           |
|                                                |                    |                      | Product Targeting            |
|                                                |                    | www.gosellglobal.com | © Sell Global 2024           |

### **Off Amazon Advertising**

- Sponsored Display: Can retarget shoppers who have purchased from you before.
  - Can target shoppers who have viewed your product but didn't purchase
  - > Can target shoppers who are in-market
- DSP: Can target shoppers off of amazon
  - > Can target by geographic location
  - > Can target by demographics

Sell 👯

Global

- Can retarget shoppers who purchased from you before but off amazon.
- Lower ROI, this should be done once you have maxed out native advertising